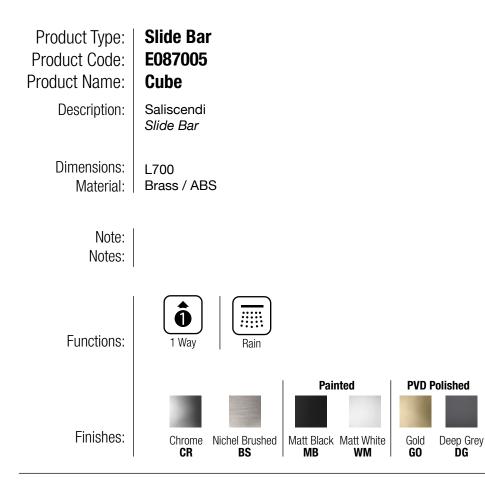

## TECHNICAL DATA SHEET 01/02



### DIMENSIONS



via dello Sport, 17 bis 21026 Gavirate (VA) Italy | Tel +39 0332 743961 Fax +39 0332 743886 | www.almarmadeinitaly.it | info@almarmadeinitaly.it

# TECHNICAL DATA SHEET 02/02

## **PRODUCT CARE**

To avoid damages to the purchased equipment, please observe the following recommendations for use:

- Clean the plumbing before connecting the device.
- Periodically clean the water blade to avoid any limestone deposits that could compromise the good functioning.

Advice: The installation of a filter and water-softener system improves and extends the life of the devices and of the plant itself.

#### CLEANING OF METAL PARTS:

For an easy cleaning of the metal parts of the product, simply use a soft cloth moistened in water and soap or an anti-limestone detergent.

To avoid spo